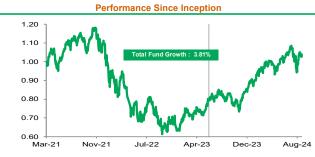

| Fund Information        |   |                                      |
|-------------------------|---|--------------------------------------|
| Inception Date          | : | 22 Mar 21                            |
| Inception Price         | : | USD 1.0000                           |
| Fund Size               | : | USD 43,666,472.03                    |
| Number of unit          | : | 42,065,226.45                        |
| Net Asset Value/Unit 3) | : | USD 1.0381                           |
| Fund Currency           | : | USD                                  |
| Type of fund            | : | Equity                               |
| Valuation               | : | Daily                                |
| Custodian Bank          | : | Citibank N.A.                        |
| Annual Management Fee   | : | 2.50%                                |
| Bloomberg Code          | : | MATGDMU IJ                           |
| Fund Manager            | : | PT Manulife Aset Manajemen Indonesia |

|        | Performance in USD per (30/08/24) |        |        |        |        |                    |                    | Y                     | early Pe | rformanc | e       |      |      |      |      |      |      |
|--------|-----------------------------------|--------|--------|--------|--------|--------------------|--------------------|-----------------------|----------|----------|---------|------|------|------|------|------|------|
|        | 1 mo                              | 3 mo   | 6 mo   | YTD    | 1 yr   | 3 yr <sup>1)</sup> | 5 yr <sup>1)</sup> | Since<br>Inception 1) |          | 2023     | 2022    | 2021 | 2020 | 2019 | 2018 | 2017 | 2016 |
| MANTEK | 0.85%                             | 4.31%  | 5.86%  | 15.13% | 25.83% | -2.98%             | n/a                | 1.09%                 | MANTEK   | 41.92%   | -42.34% | n/a  | n/a  | n/a  | n/a  | n/a  | n/a  |
| BM 2)  | 2.11%                             | 13.73% | 19.68% | 15.22% | 19.84% | 8.38%              | n/a                | 11.72%                | BM 2)    | 37.71%   | -27.82% | n/a  | n/a  | n/a  | n/a  | n/a  | n/a  |