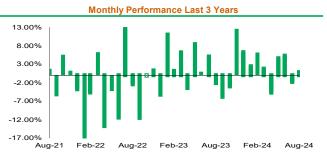

|        | Performance in USD per (30/08/24) |        |        |        |        |                    |                    | Y                     | early Pe | rformanc | e       |      |      |      |      |      |      |
|--------|-----------------------------------|--------|--------|--------|--------|--------------------|--------------------|-----------------------|----------|----------|---------|------|------|------|------|------|------|
|        | 1 mo                              | 3 mo   | 6 mo   | YTD    | 1 yr   | 3 yr <sup>1)</sup> | 5 yr <sup>1)</sup> | Since<br>Inception 1) |          | 2023     | 2022    | 2021 | 2020 | 2019 | 2018 | 2017 | 2016 |
| MANTEK | 0.85%                             | 4.31%  | 5.86%  | 15.13% | 25.83% | -2.98%             | n/a                | 1.09%                 | MANTEK   | 41.92%   | -42.34% | n/a  | n/a  | n/a  | n/a  | n/a  | n/a  |
| BM 2)  | 2.11%                             | 13.73% | 19.68% | 15.22% | 19.84% | 8.38%              | n/a                | 11.72%                | BM 2)    | 37.71%   | -27.82% | n/a  | n/a  | n/a  | n/a  | n/a  | n/a  |