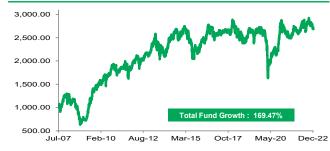

#### **Performance Since Inception**

|                  |        | Perforr | nance in l | DR per (30 | /12/22) |                    |                    |                                  |
|------------------|--------|---------|------------|------------|---------|--------------------|--------------------|----------------------------------|
|                  | 1 mo   | 3 mo    | 6 mo       | YTD        | 1 yr    | 3 yr <sup>1)</sup> | 5 yr <sup>1)</sup> | Since<br>Inception <sup>1)</sup> |
| MDES             | -3.30% | -4.17%  | -0.47%     | 2.63%      | 2.63%   | 0.63%              | 0.25%              | 6.61%                            |
| BM <sup>2)</sup> | 3.38%  | 5.46%   | 7.15%      | 12.59%     | 12.59%  | 4.85%              | 3.04%              | 5.63%                            |
|                  |        |         | Yearly Pe  | rformance  |         |                    |                    |                                  |
|                  | 2021   | 2020    | 2019       | 2018       | 2017    | 2016               | 2015               | 2014                             |
| MDES             | -2.39% | 1.71%   | 4.75%      | -5.15%     | 3.49%   | 12.91%             | -13.24%            | 22.33%                           |
| BM 2)            | 5.88%  | -3.29%  | 2.44%      | -1.62%     | 8.95%   | 15.38%             | -10.68%            | 14.42%                           |