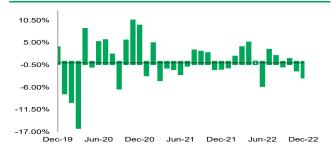

#### **Monthly Performance Last 3 Years**

(f) Manulife Indonesia

| nced<br>ortfolio |               | High<br>Equity                 |
|------------------|---------------|--------------------------------|
|                  |               | Equity                         |
|                  |               | Equity                         |
| ortfolio         |               |                                |
|                  |               |                                |
| quity            | :             | 82.1                           |
| oney Market      | :             | 17.8                           |
| ector Allo       | cation        |                                |
| 1.93%            | Energy        |                                |
|                  | lieigy        |                                |
|                  |               | <b>a</b> .                     |
| ■0               | Communicati   |                                |
| ■0               | Communication |                                |
| ■C<br>19.04%     |               |                                |
|                  | oney Market   | ector Allocation <sup>3)</sup> |

|                  |        | Perforr | nance in l | DR per (30 | /12/22) |                    |                    |                                  |
|------------------|--------|---------|------------|------------|---------|--------------------|--------------------|----------------------------------|
|                  | 1 mo   | 3 mo    | 6 mo       | YTD        | 1 yr    | 3 yr <sup>1)</sup> | 5 yr <sup>1)</sup> | Since<br>Inception <sup>1)</sup> |
| MDES             | -3.30% | -4.17%  | -0.47%     | 2.63%      | 2.63%   | 0.63%              | 0.25%              | 6.61%                            |
| BM <sup>2)</sup> | 3.38%  | 5.46%   | 7.15%      | 12.59%     | 12.59%  | 4.85%              | 3.04%              | 5.63%                            |
|                  |        |         | Yearly Pe  | rformance  |         |                    |                    |                                  |
|                  | 2021   | 2020    | 2019       | 2018       | 2017    | 2016               | 2015               | 2014                             |
| MDES             | -2.39% | 1.71%   | 4.75%      | -5.15%     | 3.49%   | 12.91%             | -13.24%            | 22.33%                           |
| BM 2)            | 5.88%  | -3.29%  | 2.44%      | -1.62%     | 8.95%   | 15.38%             | -10.68%            | 14.42%                           |