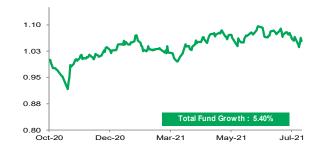

#### **Performance Since Inception**

#### Performance in USD per (30/07/21) Since 3 yr 1) 5 yr 1) 1 mo 3 mo 6 mo YTD 1 yr Inception MDIREAP -2.23% -2.31% 2.45% 0.91% n/a n/a n/a 5.40% BM n/a n/a n/a n/a n/a n/a n/a n/a Yearly Performanc 2016 2020 2019 2018 2017 2015 2014 2013 MDIREAP n/a n/a n/a n/a n/a n/a n/a n/a BM n/a n/a n/a n/a n/a n/a n/a n/a