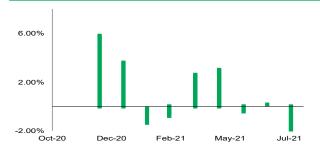

| : | USD              |
| Type of fund                       | : | Equity           |
| Valuation                          | : | Daily            |
| Custodian Bank                     | : | Citibank N.A.    |
| Annual Management Fee              | : | 2.50%            |
| Net Asset Value/Unit <sup>2)</sup> | : | USD 1.0540       |
| Bloomberg Code                     | : | MANREAP IJ       |

#### **Performance Since Inception**



#### Performance in USD per (30/07/21) Since 3 yr 1) 5 yr 1) 1 mo 3 mo 6 mo YTD 1 yr Inception MDIREAP -2.23% -2.31% 2.45% 0.91% n/a n/a n/a 5.40% BM n/a n/a n/a n/a n/a n/a n/a n/a Yearly Performanc 2016 2020 2019 2018 2017 2015 2014 2013 MDIREAP n/a n/a n/a n/a n/a n/a n/a n/a BM n/a n/a n/a n/a n/a n/a n/a n/a

#### **Monthly Performance Last 3 Years**



(f) Manulife Indonesia

#### Note

1) Annualized (1 year = 365 days) and using compound method (for products that have been more than one year old since inception).

2) The Net Asset Value / Unit has calculated the costs, including fees related to transaction and transaction settlement as well as administration and recording.

#### **Investment Manager Commentary**

Asia REITs mengalami tekanan pada bulan Juli disebabkan lonjakan kasus COVID-19 dan lambatnya vaksinasi menghambat rencana pembukaan kembali di banyak kota Asia. Imbal hasil global relatif stabil karena Federal Reserve AS menekankan bahwa tekanan harga diperkirakan bersifat sementara dan tidak bertahan lama. Peluncuran vaksinasi di Asia menjadi semakin penting untuk pembukaan kembali perbatasan negara dan mengurangi dampak ne