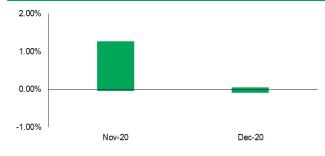

# **Monthly Performance Last 3 Years**

#### **Fund Performance**

| Performance in IDR per (30/12/20) |                                |                                                   |                                                                                   |                                                                                                                      |                                                                           |                                                                                                                                                                                                                                                                                                                                                                                                                                                                                                                                                                                                                                                                                                                                                                                                                                                                                                                                                                                                                                                                                                                                                                                                                                                                                                                                                                                                                                                                                                                                                                                                                                                                                                                                                                                                                                                                                                                                                                                                                                                                                                                                |                                                                                                               |  |
|-----------------------------------|--------------------------------|---------------------------------------------------|-----------------------------------------------------------------------------------|----------------------------------------------------------------------------------------------------------------------|---------------------------------------------------------------------------|--------------------------------------------------------------------------------------------------------------------------------------------------------------------------------------------------------------------------------------------------------------------------------------------------------------------------------------------------------------------------------------------------------------------------------------------------------------------------------------------------------------------------------------------------------------------------------------------------------------------------------------------------------------------------------------------------------------------------------------------------------------------------------------------------------------------------------------------------------------------------------------------------------------------------------------------------------------------------------------------------------------------------------------------------------------------------------------------------------------------------------------------------------------------------------------------------------------------------------------------------------------------------------------------------------------------------------------------------------------------------------------------------------------------------------------------------------------------------------------------------------------------------------------------------------------------------------------------------------------------------------------------------------------------------------------------------------------------------------------------------------------------------------------------------------------------------------------------------------------------------------------------------------------------------------------------------------------------------------------------------------------------------------------------------------------------------------------------------------------------------------|---------------------------------------------------------------------------------------------------------------|--|
| 1 mo                              | 3 mo                           | 6 mo                                              | YTD                                                                               | 1 yr                                                                                                                 | 3 yr <sup>1)</sup>                                                        | 5 yr <sup>1)</sup>                                                                                                                                                                                                                                                                                                                                                                                                                                                                                                                                                                                                                                                                                                                                                                                                                                                                                                                                                                                                                                                                                                                                                                                                                                                                                                                                                                                                                                                                                                                                                                                                                                                                                                                                                                                                                                                                                                                                                                                                                                                                                                             | Since<br>Inception 1)                                                                                         |  |
| -0.04%                            | n/a                            | n/a                                               | n/a                                                                               | n/a                                                                                                                  | n/a                                                                       | n/a                                                                                                                                                                                                                                                                                                                                                                                                                                                                                                                                                                                                                                                                                                                                                                                                                                                                                                                                                                                                                                                                                                                                                                                                                                                                                                                                                                                                                                                                                                                                                                                                                                                                                                                                                                                                                                                                                                                                                                                                                                                                                                                            | 2.28%                                                                                                         |  |
| 0.35%                             | n/a                            | n/a                                               | n/a                                                                               | n/a                                                                                                                  | n/a                                                                       | n/a                                                                                                                                                                                                                                                                                                                                                                                                                                                                                                                                                                                                                                                                                                                                                                                                                                                                                                                                                                                                                                                                                                                                                                                                                                                                                                                                                                                                                                                                                                                                                                                                                                                                                                                                                                                                                                                                                                                                                                                                                                                                                                                            | 1.02%                                                                                                         |  |
| Yearly Performance                |                                |                                                   |                                                                                   |                                                                                                                      |                                                                           |                                                                                                                                                                                                                                                                                                                                                                                                                                                                                                                                                                                                                                                                                                                                                                                                                                                                                                                                                                                                                                                                                                                                                                                                                                                                                                                                                                                                                                                                                                                                                                                                                                                                                                                                                                                                                                                                                                                                                                                                                                                                                                                                |                                                                                                               |  |
| 2019                              | 2018                           | 2017                                              | 2016                                                                              | 2015                                                                                                                 | 2014                                                                      | 2013                                                                                                                                                                                                                                                                                                                                                                                                                                                                                                                                                                                                                                                                                                                                                                                                                                                                                                                                                                                                                                                                                                                                                                                                                                                                                                                                                                                                                                                                                                                                                                                                                                                                                                                                                                                                                                                                                                                                                                                                                                                                                                                           | 2012                                                                                                          |  |
| n/a                               | n/a                            | n/a                                               | n/a                                                                               | n/a                                                                                                                  | n/a                                                                       | n/a                                                                                                                                                                                                                                                                                                                                                                                                                                                                                                                                                                                                                                                                                                                                                                                                                                                                                                                                                                                                                                                                                                                                                                                                                                                                                                                                                                                                                                                                                                                                                                                                                                                                                                                                                                                                                                                                                                                                                                                                                                                                                                                            | n/a                                                                                                           |  |
| n/a                               | n/a                            | n/a                                               | n/a                                                                               | n/a                                                                                                                  | n/a                                                                       | n/a                                                                                                                                                                                                                                                                                                                                                                                                                                                                                                                                                                                                                                                                                                                                                                                                                                                                                                                                                                                                                                                                                                                                                                                                                                                                                                                                                                                                                                                                                                                                                                                                                                                                                                                                                                                                                                                                                                                                                                                                                                                                                                                            | n/a                                                                                                           |  |
|                                   | -0.04%<br>0.35%<br>2019<br>n/a | 1 mo 3 mo -0.04% n/a 0.35% n/a  2019 2018 n/a n/a | 1 mo 3 mo 6 mo -0.04% n/a n/a 0.35% n/a n/a  Yearly Pe 2019 2018 2017 n/a n/a n/a | 1 mo 3 mo 6 mo YTD  -0.04% n/a n/a n/a n/a 0.35% n/a n/a n/a  Yearly Performance 2019 2018 2017 2016 n/a n/a n/a n/a | 1 mo 3 mo 6 mo YTD 1 yr  -0.04% n/a n/a n/a n/a n/a 0.35% n/a n/a n/a n/a | -0.04% n/a n/a n/a n/a n/a n/a 0.35% n/a n/a n/a n/a n/a  -0.04% n/a n/a n/a n/a  -0.04% n/a n/a n/a n/a  -0.05% n/a n/a n/a  -0.04% n/a n/a n/a  -0.05% n/a n/a  -0.06% n | 1 mo 3 mo 6 mo YTD 1 yr 3 yr 1) 5 yr 1)  -0.04% n/a n/a n/a n/a n/a n/a n/a 0.35% n/a n/a n/a n/a n/a n/a n/a |  |