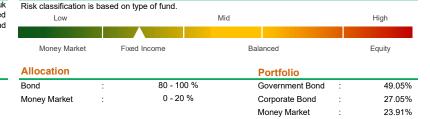

# **FACT SHEET**

# MANULIFE DANA SYARIAH SUKUK INDONESIA - IDR

**DEC 2020** 

#### **Investment Objective**

To provide competitive returns by investing in Sukuk and/or Government Sharia Sukuk and/or sharia commercial securities with a maturity of 1 (one) year or which are based on Islamic Principle with investment returns free of elements of riba, gharar and gambling.

#### **Fund Information**

5 Oct 20 Inception Date Rp 1.19 bn Fund Size IDR Fund Currency Type of fund Fixed Income Valuation Daily Custodian Bank Citibank N.A. 1.50% Annual Management Fee IDR 1,022.84 Net Asset Value/Unit 3) Bloomberg Code MLDSSII IJ

## **Performance Since Inception**



# **Monthly Performance Last 3 Years**



#### **Risk Classification**



#### Top 5 Holdings

5 SR013

| Top 5 Holdings |                  |  |  |  |  |  |
|----------------|------------------|--|--|--|--|--|
| 1              | SBSN Seri PBS026 |  |  |  |  |  |
| 2              | SBSN Seri PBS017 |  |  |  |  |  |
| 3              | SBSN Seri PBS012 |  |  |  |  |  |
| 4              | SRSN Seri PRS021 |  |  |  |  |  |

#### **Fund Performance**

| Performance in IDR per (30/12/20) |                                |                                                   |                                                                                   |                                                                                                                      |                                                                           |