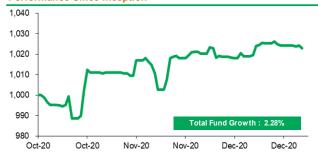

## **Performance Since Inception**

#### **Fund Performance**

| Performance in IDR per (30/12/20) |                                |                                                   |                                                                                   |                                                                                                                      |                                                                           |                                                                                                                                                                                                                                                                                                                                                                                                                                                                                                                                                                                                                                                                                                                                                                                                                                                                                                                                                                                                                                                                                                                                                                                                                                                                                                                                                                                                                                                                                                                                                                                                                                                                                                                                                                                                                                                                                                                                                                                                                                                                                                                                |                                                                                                               |  |
|-----------------------------------|--------------------------------|---------------------------------------------------|-----------------------------------------------------------------------------------|----------------------------------------------------------------------------------------------------------------------|---------------------------------------------------------------------------|--------------------------------------------------------------------------------------------------------------------------------------------------------------------------------------------------------------------------------------------------------------------------------------------------------------------------------------------------------------------------------------------------------------------------------------------------------------------------------------------------------------------------------------------------------------------------------------------------------------------------------------------------------------------------------------------------------------------------------------------------------------------------------------------------------------------------------------------------------------------------------------------------------------------------------------------------------------------------------------------------------------------------------------------------------------------------------------------------------------------------------------------------------------------------------------------------------------------------------------------------------------------------------------------------------------------------------------------------------------------------------------------------------------------------------------------------------------------------------------------------------------------------------------------------------------------------------------------------------------------------------------------------------------------------------------------------------------------------------------------------------------------------------------------------------------------------------------------------------------------------------------------------------------------------------------------------------------------------------------------------------------------------------------------------------------------------------------------------------------------------------|---------------------------------------------------------------------------------------------------------------|--|
| 1 mo                              | 3 mo                           | 6 mo                                              | YTD                                                                               | 1 yr                                                                                                                 | 3 yr <sup>1)</sup>                                                        | 5 yr <sup>1)</sup>                                                                                                                                                                                                                                                                                                                                                                                                                                                                                                                                                                                                                                                                                                                                                                                                                                                                                                                                                                                                                                                                                                                                                                                                                                                                                                                                                                                                                                                                                                                                                                                                                                                                                                                                                                                                                                                                                                                                                                                                                                                                                                             | Since<br>Inception 1)                                                                                         |  |
| -0.04%                            | n/a                            | n/a                                               | n/a                                                                               | n/a                                                                                                                  | n/a                                                                       | n/a                                                                                                                                                                                                                                                                                                                                                                                                                                                                                                                                                                                                                                                                                                                                                                                                                                                                                                                                                                                                                                                                                                                                                                                                                                                                                                                                                                                                                                                                                                                                                                                                                                                                                                                                                                                                                                                                                                                                                                                                                                                                                                                            | 2.28%                                                                                                         |  |
| 0.35%                             | n/a                            | n/a                                               | n/a                                                                               | n/a                                                                                                                  | n/a                                                                       | n/a                                                                                                                                                                                                                                                                                                                                                                                                                                                                                                                                                                                                                                                                                                                                                                                                                                                                                                                                                                                                                                                                                                                                                                                                                                                                                                                                                                                                                                                                                                                                                                                                                                                                                                                                                                                                                                                                                                                                                                                                                                                                                                                            | 1.02%                                                                                                         |  |
| Yearly Performance                |                                |                                                   |                                                                                   |                                                                                                                      |                                                                           |                                                                                                                                                                                                                                                                                                                                                                                                                                                                                                                                                                                                                                                                                                                                                                                                                                                                                                                                                                                                                                                                                                                                                                                                                                                                                                                                                                                                                                                                                                                                                                                                                                                                                                                                                                                                                                                                                                                                                                                                                                                                                                                                |                                                                                                               |  |
| 2019                              | 2018                           | 2017                                              | 2016                                                                              | 2015                                                                                                                 | 2014                                                                      | 2013                                                                                                                                                                                                                                                                                                                                                                                                                                                                                                                                                                                                                                                                                                                                                                                                                                                                                                                                                                                                                                                                                                                                                                                                                                                                                                                                                                                                                                                                                                                                                                                                                                                                                                                                                                                                                                                                                                                                                                                                                                                                                                                           | 2012                                                                                                          |  |
| n/a                               | n/a                            | n/a                                               | n/a                                                                               | n/a                                                                                                                  | n/a                                                                       | n/a                                                                                                                                                                                                                                                                                                                                                                                                                                                                                                                                                                                                                                                                                                                                                                                                                                                                                                                                                                                                                                                                                                                                                                                                                                                                                                                                                                                                                                                                                                                                                                                                                                                                                                                                                                                                                                                                                                                                                                                                                                                                                                                            | n/a                                                                                                           |  |
| n/a                               | n/a                            | n/a                                               | n/a                                                                               | n/a                                                                                                                  | n/a                                                                       | n/a                                                                                                                                                                                                                                                                                                                                                                                                                                                                                                                                                                                                                                                                                                                                                                                                                                                                                                                                                                                                                                                                                                                                                                                                                                                                                                                                                                                                                                                                                                                                                                                                                                                                                                                                                                                                                                                                                                                                                                                                                                                                                                                            | n/a                                                                                                           |  |
|                                   | -0.04%<br>0.35%<br>2019<br>n/a | 1 mo 3 mo -0.04% n/a 0.35% n/a  2019 2018 n/a n/a | 1 mo 3 mo 6 mo -0.04% n/a n/a 0.35% n/a n/a  Yearly Pe 2019 2018 2017 n/a n/a n/a | 1 mo 3 mo 6 mo YTD  -0.04% n/a n/a n/a n/a 0.35% n/a n/a n/a  Yearly Performance 2019 2018 2017 2016 n/a n/a n/a n/a | 1 mo 3 mo 6 mo YTD 1 yr  -0.04% n/a n/a n/a n/a n/a 0.35% n/a n/a n/a n/a | -0.04% n/a n/a n/a n/a n/a n/a 0.35% n/a n/a n/a n/a n/a  -0.04% n/a n/a n/a n/a  -0.04% n/a n/a n/a n/a  -0.05% n/a n/a n/a  -0.04% n/a n/a n/a  -0.05% n/a n/a  -0.06% n | 1 mo 3 mo 6 mo YTD 1 yr 3 yr 1) 5 yr 1)  -0.04% n/a n/a n/a n/a n/a n/a n/a 0.35% n/a n/a n/a n/a n/a n/a n/a |  |