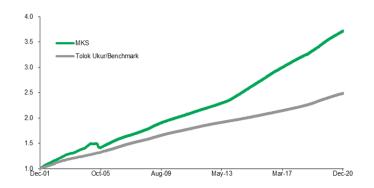

#### **Fund Statistic**

| Performance in IDR per (30/12/20) |                                               |                                                                                       |                                                                                                               |                                                                                                                                                      |                                                                                                                                                                                    |                                                                                                                                                                                                                   |                                                                                                                                                                                                                                                                                                                                                                                                                                                                                                                                                                                                                                                                                                                                                                                                                                                                                                                                                                                                                                                                                                                                                                                                                                                                                                                                                                                                                                                                                                                                                                                                                                                    |  |  |
|-----------------------------------|-----------------------------------------------|---------------------------------------------------------------------------------------|---------------------------------------------------------------------------------------------------------------|------------------------------------------------------------------------------------------------------------------------------------------------------|------------------------------------------------------------------------------------------------------------------------------------------------------------------------------------|-------------------------------------------------------------------------------------------------------------------------------------------------------------------------------------------------------------------|----------------------------------------------------------------------------------------------------------------------------------------------------------------------------------------------------------------------------------------------------------------------------------------------------------------------------------------------------------------------------------------------------------------------------------------------------------------------------------------------------------------------------------------------------------------------------------------------------------------------------------------------------------------------------------------------------------------------------------------------------------------------------------------------------------------------------------------------------------------------------------------------------------------------------------------------------------------------------------------------------------------------------------------------------------------------------------------------------------------------------------------------------------------------------------------------------------------------------------------------------------------------------------------------------------------------------------------------------------------------------------------------------------------------------------------------------------------------------------------------------------------------------------------------------------------------------------------------------------------------------------------------------|--|--|
| 1 mo                              | 3 mo                                          | 6 mo                                                                                  | YTD                                                                                                           | 1 yr                                                                                                                                                 | 3 yr <sup>1)</sup>                                                                                                                                                                 | 5 yr <sup>1)</sup>                                                                                                                                                                                                | Since<br>Inception <sup>1)</sup>                                                                                                                                                                                                                                                                                                                                                                                                                                                                                                                                                                                                                                                                                                                                                                                                                                                                                                                                                                                                                                                                                                                                                                                                                                                                                                                                                                                                                                                                                                                                                                                                                   |  |  |
| 0.34%                             | 1.16%                                         | 2.45%                                                                                 | 5.20%                                                                                                         | 5.20%                                                                                                                                                | 5.74%                                                                                                                                                                              | 6.04%                                                                                                                                                                                                             | 7.15%                                                                                                                                                                                                                                                                                                                                                                                                                                                                                                                                                                                                                                                                                                                                                                                                                                                                                                                                                                                                                                                                                                                                                                                                                                                                                                                                                                                                                                                                                                                                                                                                                                              |  |  |
| 0.23%                             | 0.76%                                         | 1.69%                                                                                 | 3.82%                                                                                                         | 3.82%                                                                                                                                                | 4.13%                                                                                                                                                                              | 3.74%                                                                                                                                                                                                             | 4.91%                                                                                                                                                                                                                                                                                                                                                                                                                                                                                                                                                                                                                                                                                                                                                                                                                                                                                                                                                                                                                                                                                                                                                                                                                                                                                                                                                                                                                                                                                                                                                                                                                                              |  |  |
| 5 days                            |                                               |                                                                                       |                                                                                                               |                                                                                                                                                      |                                                                                                                                                                                    |                                                                                                                                                                                                                   |                                                                                                                                                                                                                                                                                                                                                                                                                                                                                                                                                                                                                                                                                                                                                                                                                                                                                                                                                                                                                                                                                                                                                                                                                                                                                                                                                                                                                                                                                                                                                                                                                                                    |  |  |
| Yearly Performance                |                                               |                                                                                       |                                                                                                               |                                                                                                                                                      |                                                                                                                                                                                    |                                                                                                                                                                                                                   |                                                                                                                                                                                                                                                                                                                                                                                                                                                                                                                                                                                                                                                                                                                                                                                                                                                                                                                                                                                                                                                                                                                                                                                                                                                                                                                                                                                                                                                                                                                                                                                                                                                    |  |  |
| 2020-YTE                          | 2019                                          | 2018                                                                                  | 2017                                                                                                          | 2016                                                                                                                                                 | 2015                                                                                                                                                                               | 2014                                                                                                                                                                                                              | 2013                                                                                                                                                                                                                                                                                                                                                                                                                                                                                                                                                                                                                                                                                                                                                                                                                                                                                                                                                                                                                                                                                                                                                                                                                                                                                                                                                                                                                                                                                                                                                                                                                                               |  |  |
| 5.20%                             | 6.73%                                         | 5.32%                                                                                 | 5.93%                                                                                                         | 7.06%                                                                                                                                                | 7.69%                                                                                                                                                                              | 8.23%                                                                                                                                                                                                             | 5.54%                                                                                                                                                                                                                                                                                                                                                                                                                                                                                                                                                                                                                                                                                                                                                                                                                                                                                                                                                                                                                                                                                                                                                                                                                                                                                                                                                                                                                                                                                                                                                                                                                                              |  |  |
| 3.82%                             | 4.88%                                         | 3.72%                                                                                 | 3.15%                                                                                                         | 3.16%                                                                                                                                                | 3.14%                                                                                                                                                                              | 2.91%                                                                                                                                                                                                             | 2.90%                                                                                                                                                                                                                                                                                                                                                                                                                                                                                                                                                                                                                                                                                                                                                                                                                                                                                                                                                                                                                                                                                                                                                                                                                                                                                                                                                                                                                                                                                                                                                                                                                                              |  |  |
|                                   | 0.34%<br>0.23%<br>5 days<br>2020-YTE<br>5.20% | 1 mo 3 mo   0.34% 1.16%   0.23% 0.76%   5 days 2020-YTE   2020-YTE 2019   5.20% 6.73% | 1 mo 3 mo 6 mo   0.34% 1.16% 2.45%   0.23% 0.76% 1.69%   5 days Year   2020-YTE 2019 2018   5.20% 6.73% 5.32% | 1 mo 3 mo 6 mo YTD   0.34% 1.16% 2.45% 5.20%   0.23% 0.76% 1.69% 3.82%   5 days   Yearly Perform   2020-YTE 2019 2018 2017   5.20% 6.73% 5.32% 5.93% | 1 mo 3 mo 6 mo YTD 1 yr   0.34% 1.16% 2.45% 5.20% 5.20%   0.23% 0.76% 1.69% 3.82% 3.82%   5 days Yearly Performance   2020-YTE 2019 2018 2017 2016   5.20% 6.73% 5.32% 5.93% 7.06% | 1 mo 3 mo 6 mo YTD 1 yr 3 yr 1)   0.34% 1.16% 2.45% 5.20% 5.20% 5.74%   0.23% 0.76% 1.69% 3.82% 3.82% 4.13%   5 days Yearly Performance   2020-YTE 2019 2018 2017 2016 2015   5.20% 6.73% 5.32% 5.93% 7.06% 7.69% | 1 mo 3 mo 6 mo YTD 1 yr 3 yr 5 yr 1)   0.34% 1.16% 2.45% 5.20% 5.20% 5.74% 6.04%   0.23% 0.76% 1.69% 3.82% 3.82% 4.13% 3.74%   Second Sec |  |  |