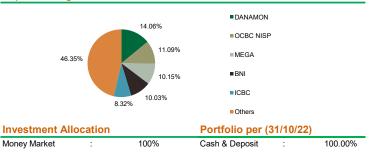

# Top 5 Holdings

Jan-99

**Risk Classification** 

Low

Money Market

3.80

2.80

1.80