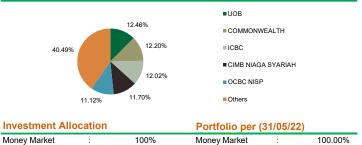

t of Manulife Financial Corporation Group, a Canadian financial services group that operates in Asia, Canada and the United States. Manulife Indonesia offers a wide range of financial services, including life insurance, accident and health insurance, investment and pension plans to individual customers and group clients in Indonesia. Through a network of almost 11,000 employees and professional agents spread across more than 25 sales offices, Manulife Indonesia serves more than 2 million customers in Indonesia.

PT Asuransi Jiwa Manulife Indonesia is registered and supervised by the Otoritas Jasa Keuangan (OJK). To learn more about Manulife Indonesia, follow us on Facebook, Twitter, Instagram, YouTube, or visit www.manulife.co.id.

(f) Manulife Indonesia

9

@Manulife\_ID

Top 5 Holdings



#### **Fund Statistic**

| Performance in IDR per (31/05/22) |          |       |       |       |       |                    |                    |                       |
|-----------------------------------|----------|-------|-------|-------|-------|--------------------|--------------------|-----------------------|
|                                   | 1 mo     | 3 mo  | 6 mo  | YTD   | 1 yr  | 3 yr <sup>1)</sup> | 5 yr <sup>1)</sup> | Since<br>Inception 1) |
| IMMF                              | 0.28%    | 0.78% | 1.62% | 0.78% | 3.52% | 5.56%              | 6.11%              | 7.01%                 |
| Bm <sup>2)</sup>                  | 0.24%    | 0.24% | 0.65% | 0.65% | 2.95% | 3.59%              | 3.73%              | 3.79%                 |
| 1 year = 365                      |