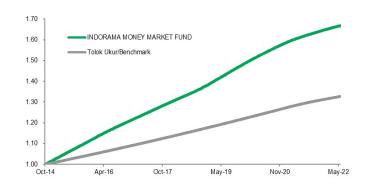

#### Investment Package Graph

#### Note

1) Annualized and using compound method (for products more than one year since inception).

2) Benchmark: 12-month rolling average of 1-month retail time deposit's interest rate of four banks (Danamon, Mandiri, HSBC, Standard Chartered).