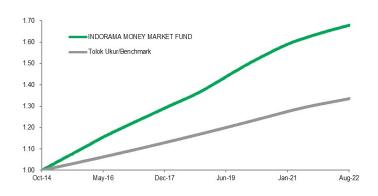

#### Investment Package Graph

#### Note

Annualized and using compound method (for products more than one year since inception).
 Benchmark: 12-month rolling average of 1-month retail time deposit's interest rate of four banks (Danamon, Mandiri, HSBC, Standard Chartered).

#### **Fund Statistic**

| Performance in IDR per (31/08/22) |                                               |                                                                                                                                                            |                                                                                                                                                                                                                                               |                                                                                                                                                                                                                                                                                                                            |                                                                                                                                                                                                                                                                                                                                                                                                    |                                                                                                                                                                                                                                                                                                                                                                                                                                                                                     |                                                                                                                                                                                                                                                                                                                                                                                                                                                                                                                                                       |  |  |
|-----------------------------------|-----------------------------------------------|------------------------------------------------------------------------------------------------------------------------------------------------------------|-----------------------------------------------------------------------------------------------------------------------------------------------------------------------------------------------------------------------------------------------|----------------------------------------------------------------------------------------------------------------------------------------------------------------------------------------------------------------------------------------------------------------------------------------------------------------------------|----------------------------------------------------------------------------------------------------------------------------------------------------------------------------------------------------------------------------------------------------------------------------------------------------------------------------------------------------------------------------------------------------|-------------------------------------------------------------------------------------------------------------------------------------------------------------------------------------------------------------------------------------------------------------------------------------------------------------------------------------------------------------------------------------------------------------------------------------------------------------------------------------|-------------------------------------------------------------------------------------------------------------------------------------------------------------------------------------------------------------------------------------------------------------------------------------------------------------------------------------------------------------------------------------------------------------------------------------------------------------------------------------------------------------------------------------------------------|--|--|
| 1 mo                              | 3 mo                                          | 6 mo                                                                                                                                                       | YTD                                                                                                                                                                                                                                           | 1 yr                                                                                                                                                                                                                                                                                                                       | 3 yr <sup>1)</sup>                                                                                                                                                                                                                                                                                                                                                                                 | 5 yr <sup>1)</sup>                                                                                                                                                                                                                                                                                                                                                                                                                                                                  | Since<br>Inception <sup>1)</sup>                                                                                                                                                                                                                                                                                                                                                                                                                                                                                                                      |  |  |
| 0.24%                             | 0.73%                                         | 1.52%                                                                                                                                                      | 1.52%                                                                                                                                                                                                                                         | 3.29%                                                                                                                                                                                                                                                                                                                      | 5.14%                                                                                                                                                                                                                                                                                                                                                                                              | 5.91%                                                                                                                                                                                                                                                                                                                                                                                                                                                                               | 6.88%                                                                                                                                                                                                                                                                                                                                                                                                                                                                                                                                                 |  |  |
| 0.22%                             | 0.22%                                         | 0.65%                                                                                                                                                      | 1.31%                                                                                                                                                                                                                                         | 2.77%                                                                                                                                                                                                                                                                                                                      | 3.48%                                                                                                                                                                                                                                                                                                                                                                                              | 3.67%                                                                                                                                                                                                                                                                                                                                                                                                                                                                               | 3.76%                                                                                                                                                                                                                                                                                                                                                                                                                                                                                                                                                 |  |  |
| 5 days                            |                                               |                                                                                                                                                            |                                                                                                                                                                                                                                               |                                                                                                                                                                                                                                                                                                                            |                                                                                                                                                                                                                                                                                                                                                                                                    |                                                                                                                                                                                                                                                                                                                                                                                                                                                                                     |                                                                                                                                                                                                                                                                                                                                                                                                                                                                                                                                                       |  |  |
| Yearly Performance                |                                               |                                                                                                                                                            |                                                                                                                                                                                                                                               |                                                                                                                                                                                                                                                                                                                            |                                                                                                                                                                                                                                                                                                                                                                                                    |                                                                                                                                                                                                                                                                                                                                                                                                                                                                                     |                                                                                                                                                                                                                                                                                                                                                                                                                                                                                                                                                       |  |  |
| 2022-YTE                          | 2021                                          | 2020                                                                                                                                                       | 2019                                                                                                                                                                                                                                          | 2018                                                                                                                                                                                                                                                                                                                       | 2017                                                                                                                                                                                                                                                                                                                                                                                               | 2016                                                                                                                                                                                                                                                                                                                                                                                                                                                                                | 2015                                                                                                                                                                                                                                                                                                                                                                                                                                                                                                                                                  |  |  |
| 1.52%                             | 3.92%                                         | 6.23%                                                                                                                                                      | 7.80%                                                                                                                                                                                                                                         | 6.67%                                                                                                                                                                                                                                                                                                                      | 7.00%                                                                                                                                                                                                                                                                                                                                                                                              | 8.20%                                                                                                                                                                                                                                                                                                                                                                                                                                                                               | 9.69%                                                                                                                                                                                                                                                                                                                                                                                                                                                                                                                                                 |  |  |
| 1.31%                             | 3.22%                                         | 3.95%                                                                                                                                                      | 3.97%                                                                                                                                                                                                                                         | 3.93%                                                                                                                                                                                                                                                                                                                      | 3.93%                                                                                                                                                                                                                                                                                                                                                                                              | 3.95%                                                                                                                                                                                                                                                                                                                                                                                                                                                                               | 3.93%                                                                                                                                                                                                                                                                                                                                                                                                                                                                                                                                                 |  |  |
|                                   | 0.24%<br>0.22%<br>5 days<br>2022-YTE<br>1.52% | 1 mo         3 mo           0.24%         0.73%           0.22%         0.22%           5 days         2022-YTE         2021           1.52%         3.92% | 1 mo         3 mo         6 mo           0.24%         0.73%         1.52%           0.22%         0.22%         0.65%           5 days         Year           2022-YTE         2021         2020           1.52%         3.92%         6.23% | 1 mo         3 mo         6 mo         YTD           0.24%         0.73%         1.52%         1.52%           0.22%         0.22%         0.65%         1.31%           5 days         Yearly Perform           2022-YTE         2021         2020         2019           1.52%         3.92%         6.23%         7.80% | 1 mo         3 mo         6 mo         YTD         1 yr           0.24%         0.73%         1.52%         1.52%         3.29%           0.22%         0.22%         0.65%         1.31%         2.77%           5 days         Yearly Performance           2022-YTE         2021         2020         2019         2018           1.52%         3.92%         6.23%         7.80%         6.67% | 1 mo         3 mo         6 mo         YTD         1 yr         3 yr         3 yr           0.24%         0.73%         1.52%         1.52%         3.29%         5.14%           0.22%         0.22%         0.65%         1.31%         2.77%         3.48%           5 days         Yearly Performance           2022-YTE         2021         2020         2019         2018         2017           1.52%         3.92%         6.23%         7.80%         6.67%         7.00% | 1 mo         3 mo         6 mo         YTD         1 yr         3 yr         5 yr         1)           0.24%         0.73%         1.52%         1.52%         3.29%         5.14%         5.91%           0.22%         0.22%         0.65%         1.31%         2.77%         3.48%         3.67%           5 days         Yearly Performance           2022-YTE         2021         2020         2019         2018         2017         2016           1.52%         3.92%         6.23%         7.80%         6.67%         7.00%         8.20% |  |  |