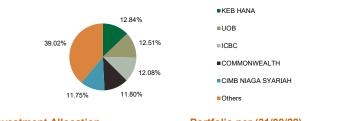

#### **Top 5 Holdings**

| Investment Allocation |   | Portfolio per ( | Portfolio per (31/08/22) |   |         |
|-----------------------|---|-----------------|--------------------------|---|---------|
| Money Market          | : | 100%            | Money Market             | : | 100.00% |