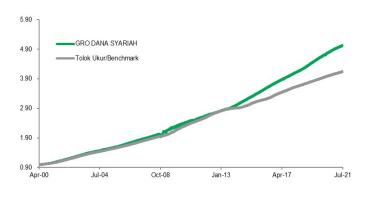

### Investment Package Graph

### Note

1) Annualized and using compound method (for products more than one year since inception).

2) Benchmark: Average 3-month mudharabah deposit's revenue sharing.

3) The Net Asset Value / Unit has calculated the costs, including fees related to transaction and transaction settlement as well as administration and recording.

### **Fund Statistic**

| Performance in IDR per (30/07/21) |                                               |                                                                                                                                                                       |                                                                                                                                                                                                                                               |                                                                                                                                                                                                                                                                                                                            |                                                                                                                                                                                                                                                                                                                                                                                                    |                                                                                                                                                                                                                                                                                                                                                                                                                                                                                   |                                                                                                                                                                                                                                                                                                                                                                                                                                                                                                                                                  |  |  |
|-----------------------------------|-----------------------------------------------|-----------------------------------------------------------------------------------------------------------------------------------------------------------------------|-----------------------------------------------------------------------------------------------------------------------------------------------------------------------------------------------------------------------------------------------|----------------------------------------------------------------------------------------------------------------------------------------------------------------------------------------------------------------------------------------------------------------------------------------------------------------------------|----------------------------------------------------------------------------------------------------------------------------------------------------------------------------------------------------------------------------------------------------------------------------------------------------------------------------------------------------------------------------------------------------|-----------------------------------------------------------------------------------------------------------------------------------------------------------------------------------------------------------------------------------------------------------------------------------------------------------------------------------------------------------------------------------------------------------------------------------------------------------------------------------|--------------------------------------------------------------------------------------------------------------------------------------------------------------------------------------------------------------------------------------------------------------------------------------------------------------------------------------------------------------------------------------------------------------------------------------------------------------------------------------------------------------------------------------------------|--|--|
| 1 mo                              | 3 mo                                          | 6 mo                                                                                                                                                                  | YTD                                                                                                                                                                                                                                           | 1 yr                                                                                                                                                                                                                                                                                                                       | 3 yr <sup>1)</sup>                                                                                                                                                                                                                                                                                                                                                                                 | 5 yr <sup>1)</sup>                                                                                                                                                                                                                                                                                                                                                                                                                                                                | Since<br>Inception 1)                                                                                                                                                                                                                                                                                                                                                                                                                                                                                                                            |  |  |
| 0.30%                             | 0.94%                                         | 2.04%                                                                                                                                                                 | 2.46%                                                                                                                                                                                                                                         | 4.82%                                                                                                                                                                                                                                                                                                                      | 6.27%                                                                                                                                                                                                                                                                                                                                                                                              | 6.38%                                                                                                                                                                                                                                                                                                                                                                                                                                                                             | 7.87%                                                                                                                                                                                                                                                                                                                                                                                                                                                                                                                                            |  |  |
| 0.26%                             | 0.84%                                         | 1.73%                                                                                                                                                                 | 2.00%                                                                                                                                                                                                                                         | 3.60%                                                                                                                                                                                                                                                                                                                      | 4.10%                                                                                                                                                                                                                                                                                                                                                                                              | 4.73%                                                                                                                                                                                                                                                                                                                                                                                                                                                                             | 6.90%                                                                                                                                                                                                                                                                                                                                                                                                                                                                                                                                            |  |  |
| i days                            |                                               |                                                                                                                                                                       |                                                                                                                                                                                                                                               |                                                                                                                                                                                                                                                                                                                            |                                                                                                                                                                                                                                                                                                                                                                                                    |                                                                                                                                                                                                                                                                                                                                                                                                                                                                                   |                                                                                                                                                                                                                                                                                                                                                                                                                                                                                                                                                  |  |  |
| Yearly Performance                |                                               |                                                                                                                                                                       |                                                                                                                                                                                                                                               |                                                                                                                                                                                                                                                                                                                            |                                                                                                                                                                                                                                                                                                                                                                                                    |                                                                                                                                                                                                                                                                                                                                                                                                                                                                                   |                                                                                                                                                                                                                                                                                                                                                                                                                                                                                                                                                  |  |  |
| 2021-YTE                          | 2020                                          | 2019                                                                                                                                                                  | 2018                                                                                                                                                                                                                                          | 2017                                                                                                                                                                                                                                                                                                                       | 2016                                                                                                                                                                                                                                                                                                                                                                                               | 2015                                                                                                                                                                                                                                                                                                                                                                                                                                                                              | 2014                                                                                                                                                                                                                                                                                                                                                                                                                                                                                                                                             |  |  |
| 2.46%                             | 6.00%                                         | 7.49%                                                                                                                                                                 | 6.44%                                                                                                                                                                                                                                         | 6.51%                                                                                                                                                                                                                                                                                                                      | 7.72%                                                                                                                                                                                                                                                                                                                                                                                              | 8.52%                                                                                                                                                                                                                                                                                                                                                                                                                                                                             | 9.01%                                                                                                                                                                                                                                                                                                                                                                                                                                                                                                                                            |  |  |
| 2.00%                             | 3.96%                                         | 4.51%                                                                                                                                                                 | 4.37%                                                                                                                                                                                                                                         | 5.79%                                                                                                                                                                                                                                                                                                                      | 6.09%                                                                                                                                                                                                                                                                                                                                                                                              | 5.59%                                                                                                                                                                                                                                                                                                                                                                                                                                                                             | 4.05%                                                                                                                                                                                                                                                                                                                                                                                                                                                                                                                                            |  |  |
|                                   | 0.30%<br>0.26%<br>i days<br>2021-YTE<br>2.46% | 1 mo         3 mo           0.30%         0.94%           0.26%         0.84%           idays         3           2021-YTE         2020           2.46%         6.00% | 1 mo         3 mo         6 mo           0.30%         0.94%         2.04%           0.26%         0.84%         1.73%           i days         Year           2021-YTE         2020         2019           2.46%         6.00%         7.49% | 1 mo         3 mo         6 mo         YTD           0.30%         0.94%         2.04%         2.46%           0.26%         0.84%         1.73%         2.00%           i days         Yearly Perform           2021-YTE         2020         2019         2018           2.46%         6.00%         7.49%         6.44% | 1 mo         3 mo         6 mo         YTD         1 yr           0.30%         0.94%         2.04%         2.46%         4.82%           0.26%         0.84%         1.73%         2.00%         3.60%           i days         Yearly Performance           2021-YTE         2020         2019         2018         2017           2.46%         6.00%         7.49%         6.44%         6.51% | 1 mo         3 mo         6 mo         YTD         1 yr         3 yr         1)           0.30%         0.94%         2.04%         2.46%         4.82%         6.27%           0.26%         0.84%         1.73%         2.00%         3.60%         4.10%           i days         Yearly Performance           2021-YTE         2020         2019         2018         2017         2016           2.46%         6.00%         7.49%         6.44%         6.51%         7.72% | 1 mo         3 mo         6 mo         YTD         1 yr         3 yr 1)         5 yr 1)           0.30%         0.94%         2.04%         2.46%         4.82%         6.27%         6.38%           0.26%         0.84%         1.73%         2.00%         3.60%         4.10%         4.73%           i days         Yearly Performance           2021-YTE         2020         2019         2018         2017         2016         2015           2.46%         6.00%         7.49%         6.44%         6.51%         7.72%         8.52% |  |  |